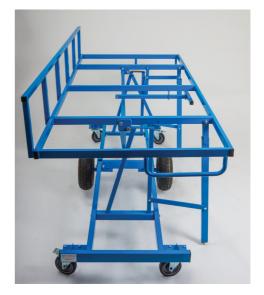

## Skivtransportvagn

Skivtransportvagnar i 6 olika modeller för gips, spånskivor, glas, plåt m m. Med ett enkelt handgrepp förvandlas transportvagnen till ett arbetsbord. Hjulkonstruktionen möjliggör stabil transport på ojämna underlag. Vagnen är utrustad med fotspärrlösning.

## Tekniska upplysningar

Längd: Bredd: Höjd: Arbetshöjd Vikt: Maxlast: 2000 mm 770 mm 1310 mm/900 mm 850 mm 75 kg 500 kg

Hjul: 2 st kullagrade luft gummi hjul samt 4 st länkhjul varav två låsbara.

\* Med punkteringsfriahjul