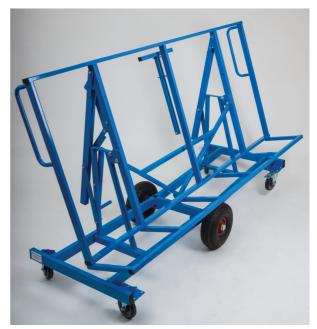

## Skivtransportvagn

Skivtransportvagnar i 6 olika modeller för gips, spånskivor, glas, plåt m m. Med ett enkelt handgrepp förvandlas transportvagnen till ett arbetsbord. Hjulkonstruktionen möjliggör stabil transport på ojämna underlag. Vagnen är utrustad med fotspärrlösning.

## Tekniska upplysningar

Längd: Bredd: Höjd: Arbetshöjd Vikt: Maxlast: 2000 mm 770 mm 1310 mm/900 mm 850 mm 75 kg 500 kg

Hjul: 2 st kullagrade luft gummi hjul samt 4 st länkhjul varav två låsbara.

\* Med punkteringsfriahjul